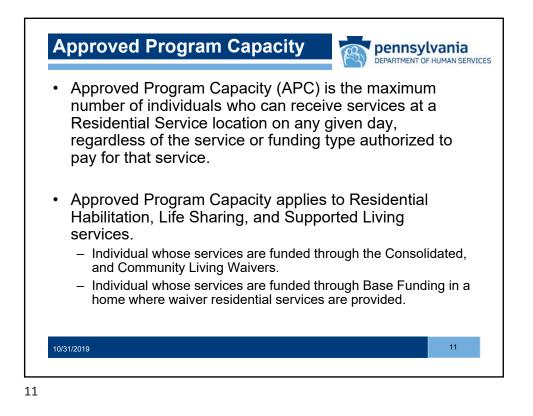

nity Living</li> <li>Home</li> <li>(For Respite Only Homes)</li> </ul> | <ul> <li>Licensed 55 Pa. Code</li> <li>Ch. 3800 Child</li> <li>Residential and Day</li> <li>Treatment</li> </ul> | Cor<br>Cor<br>Res | ensed 55 Pa.<br>de Ch. 5310<br>mmunity<br>sidential<br>nabilitation | <ul> <li>Licensed 55 Pa. Code</li> <li>Ch. 2390 Vocational</li> <li>Facility</li> </ul>     |
| <ul> <li>Unlicensed Residential<br/>Habilitation</li> </ul>                                                                 | □ Supported Living                                                                                               |                   |                                                                     | Licensed 6 Pa. Code<br>Chapter 11 Older Adult<br>Daily Living Centers                       |







| service<br>differe                             | aximum number<br>es (APC) in a <b>Re</b> s<br>nt based on when<br>services.                         | sidential Habilit                                                                                 | ation home are                                          |
|------------------------------------------------|-----------------------------------------------------------------------------------------------------|---------------------------------------------------------------------------------------------------|---------------------------------------------------------|
| Setting                                        | Maximum Capacity If<br>Enrolled on or after<br>effective date of the<br>Chapter 6100<br>Regulations | Maximum Capacity If