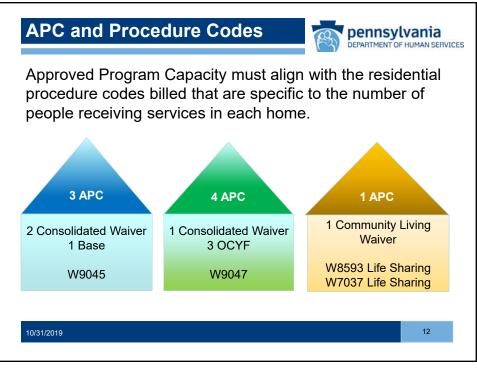

ty Living</li> <li>Home</li> <li>(For Respite Only Homes)</li> </ul> | <ul> <li>Licensed 55 Pa. Code</li> <li>Ch. 3800 Child</li> <li>Residential and Day</li> <li>Treatment</li> </ul> | Cor<br>Cor<br>Res | ensed 55 Pa.<br>de Ch. 5310<br>mmunity<br>sidential<br>nabilitation | <ul> <li>Licensed 55 Pa. Code</li> <li>Ch. 2390 Vocational</li> <li>Facility</li> </ul>     |
| <ul> <li>Unlicensed Residential<br/>Habilitation</li> </ul>                                                                 | □ Supported Living                                                                                               |                   |                                                                     | Licensed 6 Pa. Code<br>Chapter 11 Older Adult<br>Daily Living Centers                       |







| service<br>differe                             | aximum number<br>es (APC) in a <b>Re</b> s<br>nt based on when<br>services.                         | sidential Habilit                                                                                 | ation home are                                          |
|------------------------------------------------|-----------------------------------------------------------------------------------------------------|---------------------------------------------------------------------------------------------------|---------------------------------------------------------|
| Setting                                        | Maximum Capacity If<br>Enrolled on or after<br>effective date of the<br>Chapter 6100<br>Regulations | Maximum Capacity If<b